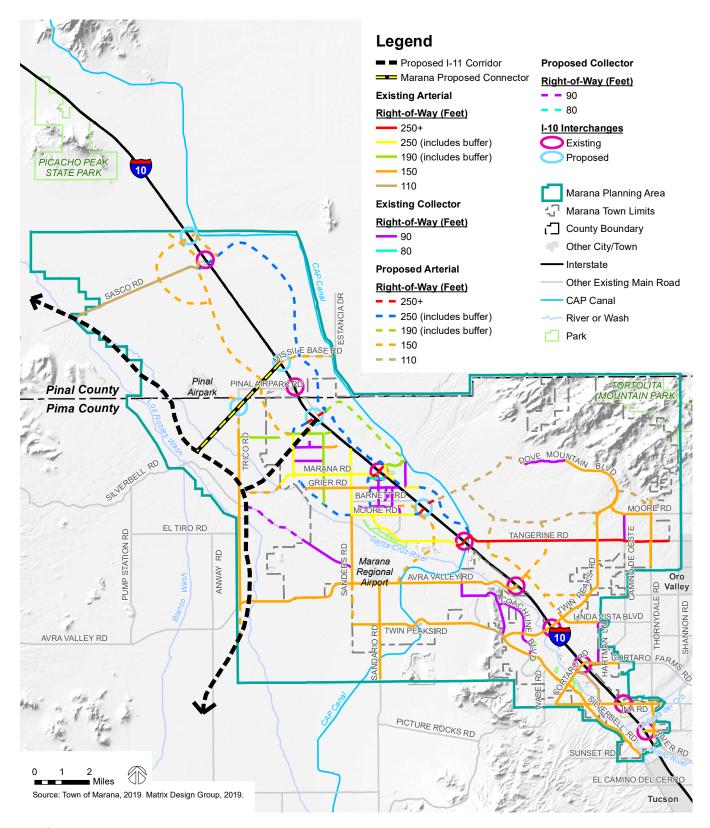

MARANA 2040 • GENERAL PLAN

M

The Town of Marana provides this map information "As Is" at the request of the user with the understanding that it is not guaranteed to be accurate, correct or complete and conclusions drawn from such information are the responsibility of the user. In no event shall The Town of Marana become liable to users of these data, or any other party, for any loss or direct, indirect, special, incidental, or consequential damages, including but not limited to time, money, or goodwill, arising from the use or modification of the data.

## Figure 2-4 Future Circulation

Map Revised: 1/13/2020