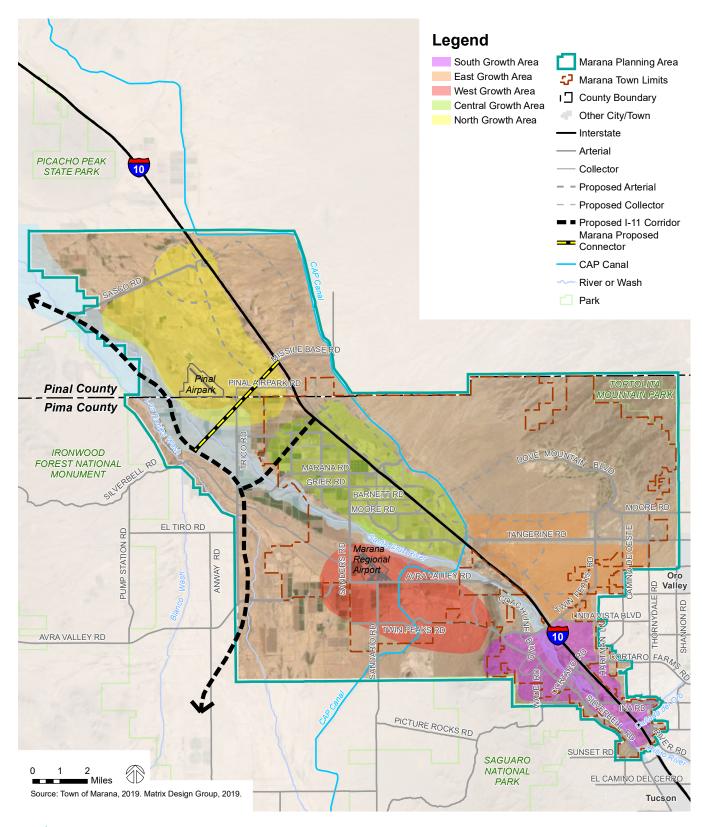

🗿 Matrix

MARANA 2040 • GENERAL PLAN

M

The Town of Marana provides this map information "As Is" at the request of the user with the understanding that it is not guaranteed to be accurate, correct or complete and conclusions drawn from such information are the responsibility of the user. In no event shall The Town of Marana become liable to users of these data, or any other party, for any loss or direct, indirect, special, incidental, or consequential damages, including but not limited to time, money, or goodwill, arising from the use or modification of the data.

Figure 2-2 Growth Areas

Map Revised: 1/14/2020