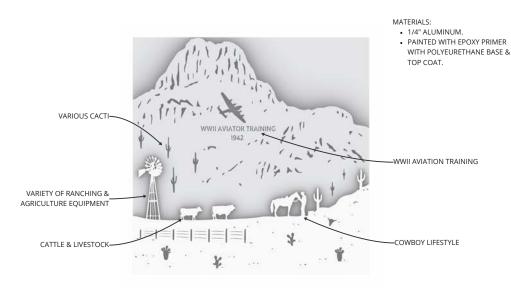

**CONCEPT 2 - AT HOME IN THE DESERT** 

AT HOME IN THE DESERT - EXAMPLE OF 4' PORTION

AT HOME IN THE DESERT - DAYTIME EXAMPLE

AT HOME IN THE DESERT - NIGHTTIME EXAMPLE