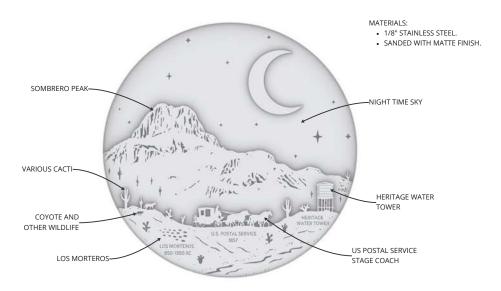

## "POINTS IN TIME"

4 111012

Concept 1

**POINTS IN TIME - EXAMPLE OF 3' SHADOW BOX** 

**POINTS IN TIME - DAYTIME EXAMPLE** 

**POINTS IN TIME - NIGHTTIME EXAMPLE** 

Concept 2

"AT HOME IN THE DESERT"