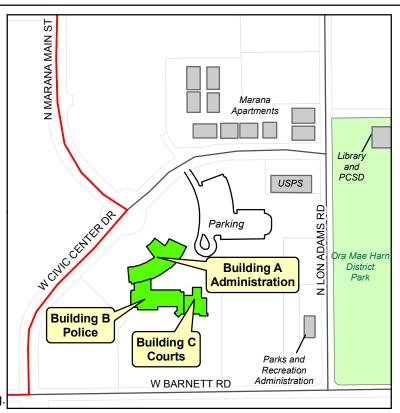

## **Marana Municipal Complex**

11555 West Civic Center Drive Marana AZ 85653 (520) 382-1999

The Marana Municipal Complex is located in northwest Marana at the intersection of Marana Main Street and Civic Center Drive.