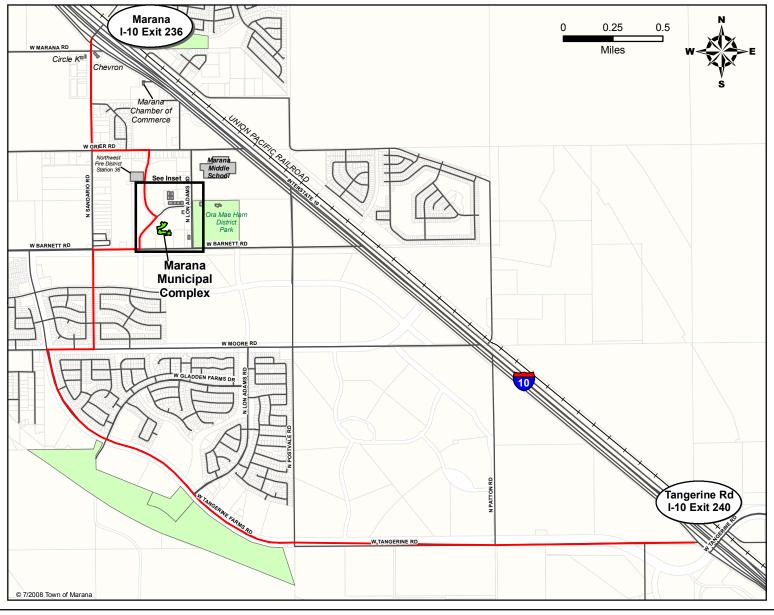

## **Marana Municipal Complex**

11555 West Civic Center Drive Marana AZ 85653 (520) 382-1999

The Marana Municipal Complex is located in northwest Marana at the intersection of Marana Main Street and Civic Center Drive.

## From Phoenix:

- 1. I-10 Marana Exit (Exit 236).
- 2. Right on Sandario Road.
- 3. Left on Grier Road.
- 4. Right on Marana Main Street.
- 5. Left on Civic Center Drive, parking is on Right.

## From Tucson:

- 1. I-10 Tangerine Road Exit (Exit 240).
- 2. Turn left onto Tangerine Farms Rd.
- 3. Continue West on Tangerine Farms Rd untill Moore Rd.
- 4. Right on Moore Rd.
- 5. Left on Sandario Rd.
- 6. Right on Barnett Rd.
- 7. Left on Civic Center Dr., visitor Parking on NE side of building.