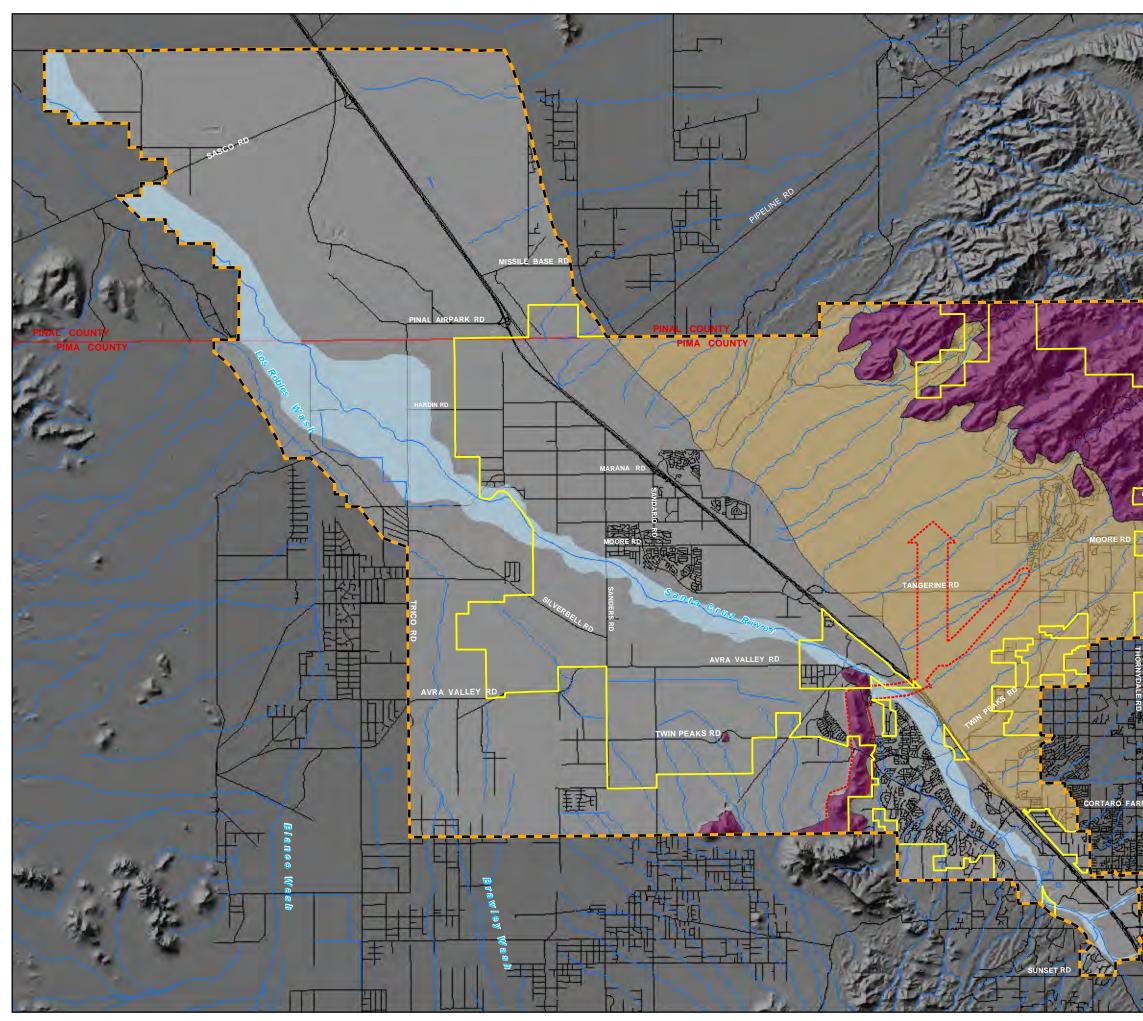

## *9.1.A* Natural Resources

Tortolita Fan

Mod-High Slope

Planning Area

Washes

Santa Cruz River Floodway

Marana Town Limits

Pima/Pinal County Boundary

Miles

Data Disclaimer: The Town of Marana provides this map information "As Is" at the request of the user with the understanding that it is not guaranteed to be accurate, correct or complete and conclusions drawn from such information are the responsibility of the user. In no event shall The Town of Marana become liable to users of these data, or any other party, for any loss or direct, indirect, special, incidental, or consequential damages, including but not limited to time, money, or goodwill, arising from the use or modification of the data.

U:\General\_Plan\2010\Final\Natural Resources.mxd © Town of Marana 12/2010