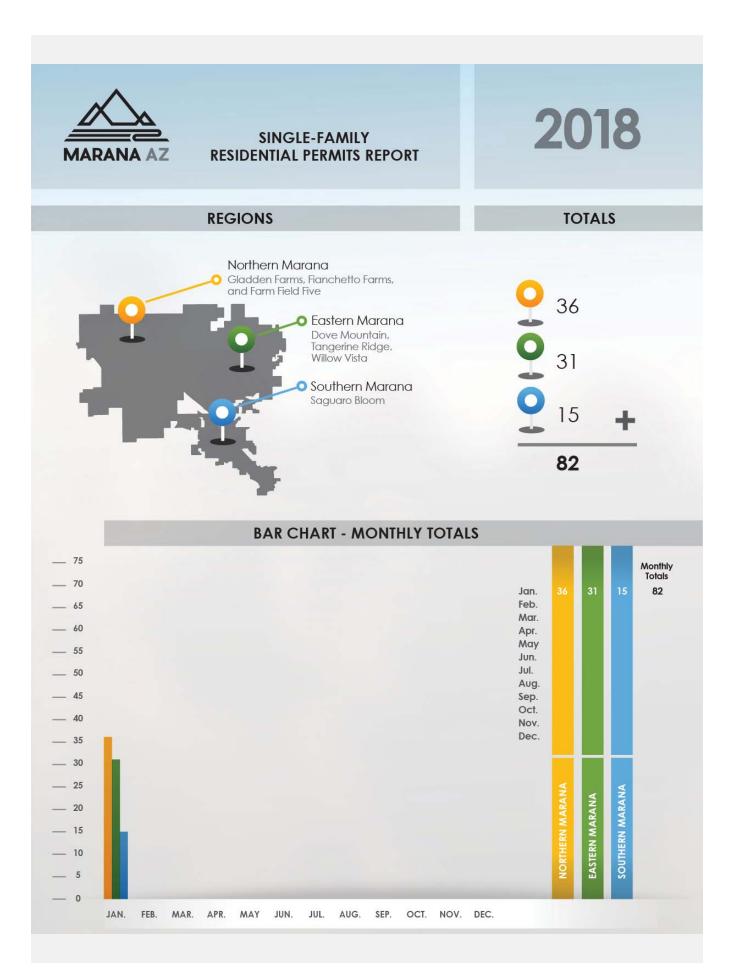

ction     |           |          |        |             |     |
| Tangerine Sky Community<br>Park                     | 4,500,000         | Construction     |           |          |        |             |     |
| Starry Night Ln, Settlement<br>Repair               | 170,000           | Contract         | Constr    | uction   |        |             |     |
| Cracker Barrel Rd Pavement<br>Restoration           | 848,000           | Construc<br>tion |           |          |        |             |     |
| Tangerine Rd.: I-10 to La<br>Canada                 | ,                 |                  |           |          |        |             |     |
| Phase 1, (Construction)                             | 58,000,000        |                  |           | Constru  | uction |             |     |





#### **PERMITS ISSUED**

## JAN



PERFORMANCE SUCCESS RATES

### PEOPLE AND COMMUNITY

PUBLIC SERVICES AND SAFETY Crime Data – January 2018



#### Marana Police Department January 2018 Crime Report

Data Source/Extraction Date: Spillman OBSV, 2/6/18. Data displayed reflect case counts. *Crime counts may change pending quality control and reclassifications. Crime counts may differ from MPD Record's Unit counts provided to FBI based on Uniform Crime Reporting Scoring Criteria.* 

#### ECONOMIC VITALITY

#### BUSINESS LICENSES:

The following filed business licenses in January.

| NAMEBUSINESS TYPECITY OF ORIGINSTATE OF ORIGINPYRAMID PEAK GEMSPEDDLERCOLORADO SPRINGSCOTHE ROCK BROKERPEDDLEREVANSVILLEWYJOSE NUNEZPEDDLERCANUTILLOTXCASCADIAN JADE/GOLDPEDDLEROAK HARBORWATHE ROCK PILEPEDDLERF