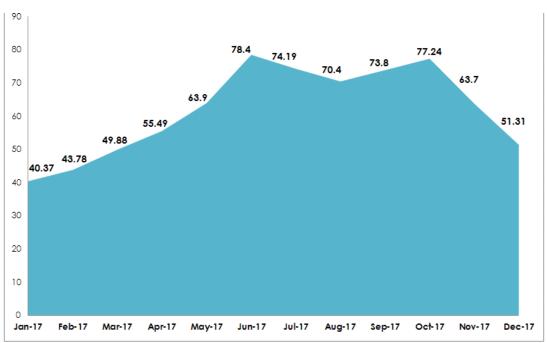

#### SERVICE PROVISION

The following two figures give a picture of the status of the Water Department each month. This data will always be shown through the previous month due to data processing times. The graph below shows the gallons that the department has billed for that month. This is shown in millions of gallons per month, and reflects what the department is intending to collect for water commodity revenue. This information allows the department to track the water produced vs. the water for which the department is compensated.

#### MILLIONS OF GALLONS BILLED PER MONTH

The chart below shows the number of customers billed each month. These numbers fluctuate month to month for a few reasons; new meter connections from new homes, customers moving in and opening accounts, and customers moving out and closing accounts. These two figures, coupled with the data from the water and sewer meter connections chart, give an overall, high-level, snapshot of the status of the department.