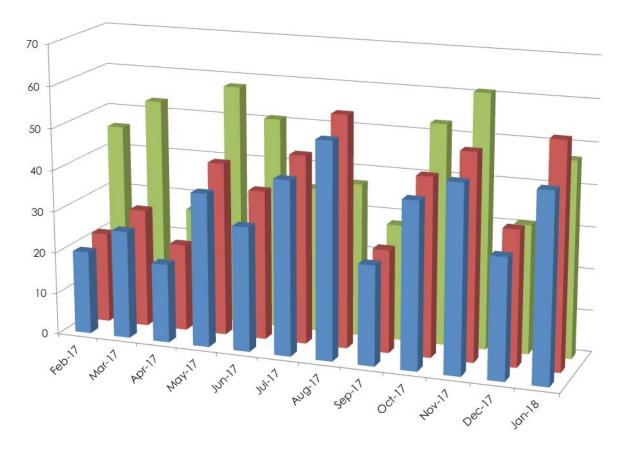

#### New Connections:

The chart below shows the number of water meters installed, sewer cards issued, and sewer equivalent dwelling units for the given month. A sewer card is issued during the building permit process for projects that are within the Town's service area, allowing the project to connect to the system. The impact fees associated with these cards are based on meter size, 5/8", <sup>3</sup>/<sub>4</sub>", 1", etc. The impact fees that went into effect on August 1, 2014 allow the Utilities Department to better track the revenue and capacity related to sewer cards issued through Equivalent Dwelling Units (EDUs). A 5/8" meter is the standard and has a value of 1 EDU, each larger meter size is then based off of this 1 EDU. The red bar shows the sewer EDUs for the cards issued during that month. The EDU measurement more accurately reflects the revenues collected and the capacity at the Marana Wastewater Treatment Facility.

Sewer Cards Issued, January: 45

Sewer EDUs Issued, January: 54

Water Meters Installed, January: 47