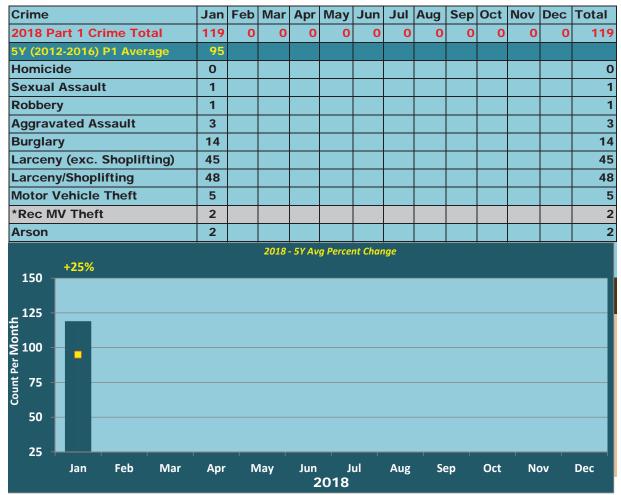

### PEOPLE AND COMMUNITY

PUBLIC SERVICES AND SAFETY Crime Data – January 2018

#### Marana Police Department January 2018 Crime Report

Data Source/Extraction Date: Spillman OBSV, 2/6/18. Data displayed reflect case counts. *Crime counts may change pending quality control and reclassifications. Crime counts may differ from MPD Record's Unit counts provided to FBI based on Uniform Crime Reporting Scoring Criteria.* 