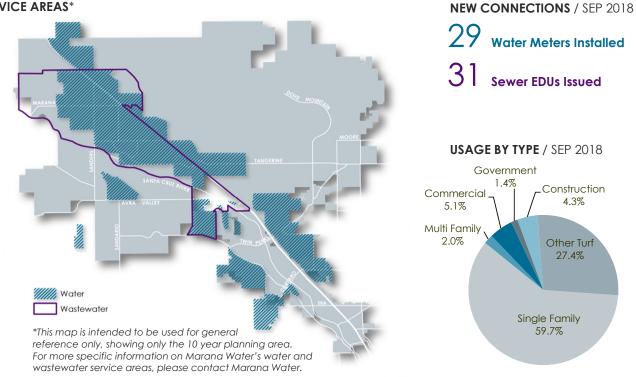

### WATER/WATER RECLAMATION

**SERVICE AREAS\*** 

#### Millions of Gallons Billed Per Month