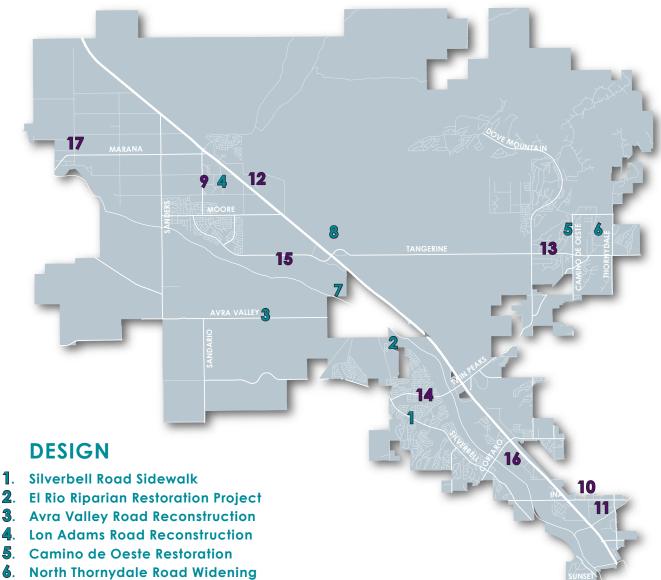

### DESIGN

#### 1. Silverbell Road Sidewalk

**Description:** Construction of new sidewalk on the west side of Silverbell Road between Twin Peaks and Coachline **Budget:** \$310,000

Status: In Design Start Date: January 2019

#### 2. El Rio Riparian Restoration Project

Description: 250 lots / 69.2 acres Budget: \$357,963 Status: In Design Construction Timeline: FY 2020

#### 3. Avra Valley Road Reconstruction

**Description:** Reconstruction of Avra Valley Road from Sanders Road to the western Town limits. **Budget:** \$2,337,800

Status: In Design Construction Timeline: FY 2020

#### 4. Lon Adams Road Reconstruction

**Description:** Reconstruction of Lon Adams Rd from Grier Rd to Barnett Rd. This project will replace the existing pavement section, add sidewalks, ADA sidewalk ramps, lighting, landscaping, and will improve the drainage for the road and Ora Mae Harn Park. **Budget:** \$2,330,000

#### 5. Camino de Oeste Restoration

**Description:** Widening of the current Camino De Oeste roadway to 30 feet in width from Rain Cloud St to Moore Rd. **Budget:** \$1,460,000

Status: In Design Construction Timeline: FY 2020

#### 6. North Thornydale Road Widening

Description: Widening of the current Thornydale Road to 30 feet in width from Tangerine Crossing Dr to Moore Rd. This road will have 6 foot shoulders, a multi-use path, and landscape improvements. Budget: \$1,460,000 Status: Planning Timeline: Design, FY 2019; Construct, FY 2020