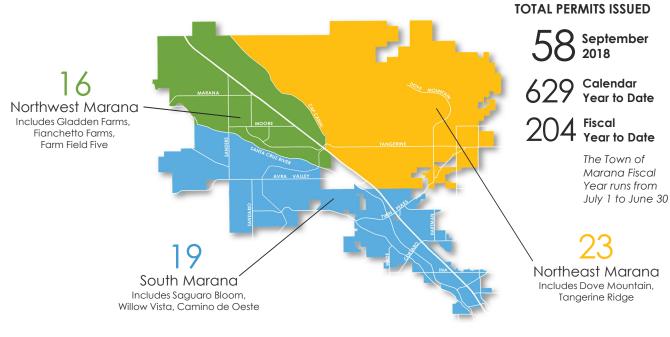

tion of Arizona Pavilions Drive and Walmart driveway, converting the existing traffic control from a multi-way stop to a signalized intersection. **Budget:** \$500,000

Status: Bid Advertisement Completion: Nov. '18

# **BUILT ENVIRONMENT**

### CAPITAL DESIGN & CONSTRUCTION MAP

The map below indicates the location of capital improvement projects in the Town of Marana.



- **7**. SUP, Cal Portland Extension
- 8. CAP Trailhead

### CONSTRUCTION

- 9. Marana Public Safety Facility
- **10**. Ina Road Improvements
- **11**. Aerie Drive Improvements
- **12**. Adonis Sewer System
- **13**. Tangerine Road Phase 1

- 14. Coachline Blvd. Reconstruction
- 15. Shared Use Path III
- **16**. Arizona Pavilions Traffic Signal

# **BUILT ENVIRONMENT**

### SINGLE FAMILY RESIDENTIAL PERMITS - BY REGION



### SINGLE FAMILY RESIDENTIAL PERMITS - 12 MONTH TREND



# COMMERCIAL/OTHER PERMITS



# **RESOURCE MANAGEMENT**

### WATER/WATER RECLAMATION

**SERVICE AREAS\*** 



#### Millions of Gallons Billed Per Month







# ECONOMIC VITALITY

### NEW BUSINESSES:

The following filed for new business licenses in September.

| NAME