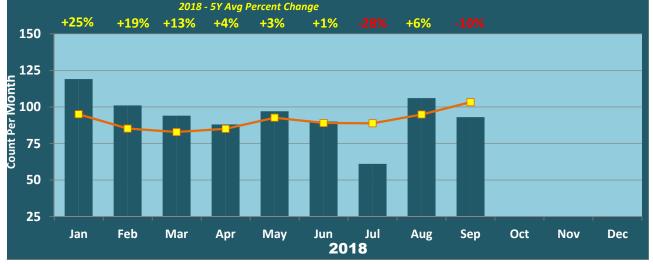

### PUBLIC SAFETY Crime Data – September 2018

| Crime                      | Jan | Feb | Mar | Apr | May | Jun | Jul | Aug | Sep | Oct | Nov | Dec | Total |
|----------------------------|-----|-----|-----|-----|-----|-----|-----|-----|-----|-----|-----|-----|-------|
| 2018 Part 1 Crime Total    | 119 | 101 | 94  | 88  | 97  | 90  | 61  | 106 | 93  | 0   | 0   | 0   | 849   |
| 5Y (2012-2016) P1 Average  | 95  | 85  | 83  | 85  | 93  | 89  | 89  | 95  | 103 |     |     |     | 816   |
| Homicide                   | 0   | 0   | 0   | 0   | 0   | 0   | 0   | 0   | 0   |     |     |     | 0     |
| Sexual Assault             | 1   | 1   | 0   | 0   | 1   | 0   | 1   | 0   | 2   |     |     |     | 6     |
| Robbery                    | 1   | 0   | 0   | 0   | 2   | 0   | 0   | 0   | 0   |     |     |     | 3     |
| Aggravated Assault         | 3   | 3   | 3   | 0   | 3   | 2   | 3   | 4   | 2   |     |     |     | 23    |
| Burglary                   | 14  | 5   | 3   | 4   | 3   | 4   | 4   | 3   | 4   |     |     |     | 44    |
| Larceny (exc. Shoplifting) | 45  | 32  | 34  | 31  | 36  | 29  | 20  | 63  | 39  |     |     |     | 329   |
| Larceny/Shoplifting        | 48  | 57  | 51  | 45  | 45  | 43  | 26  | 34  | 40  |     |     |     | 389   |
| Motor Vehicle Theft        | 5   | 3   | 3   | 5   | 7   | 12  | 7   | 2   | 6   |     |     |     | 50    |
| *Rec MV Theft              | 3   | 1   | 3   | 3   | 3   | 1   | 2   | 1   | 2   |     |     |     | 19    |
| Arson                      | 2   | 0   | 0   | 3   | 0   | 0   | 0   | 0   | 0   |     |     |     | 5     |
|                            |     |     |     |     |     |     |     |     |     |     |     |     |       |