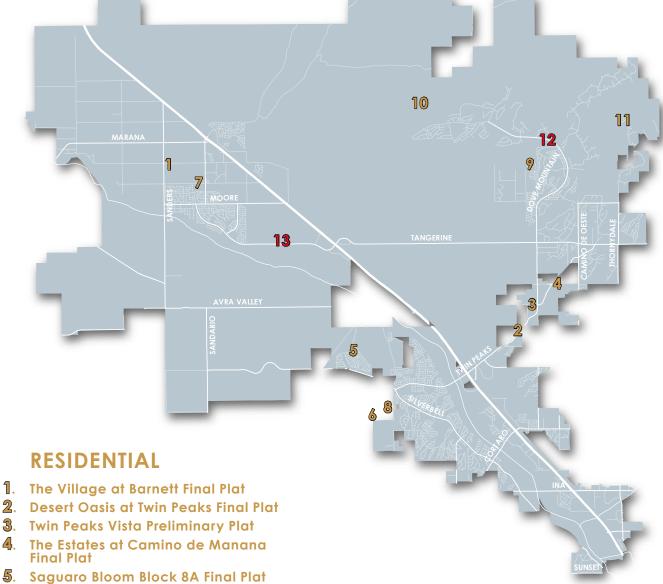

### RESIDENTIAL

#### 1. The Village at Barnett Final Plat

Size: 250 lots / 69.2 acres Applicant: RB Land Barnett Partners, LLC Status: Waiting for final submittal Submittal 2

#### 2. Desert Oasis at Twin Peaks Final Plat

Size: 74 lots / 36.8 acres Applicant: AJS Oasis, LLC for Mattamy Homes Status: Waiting for 3rd submittal Submittal 2

#### 3. Twin Peaks Vista Preliminary Plat

Size: 58 lots / 24 acres Applicant: Mattamy Homes Status: Waiting for 2nd submittal Submittal 1

#### 4. The Estates at Camino de Manana Final Plat

Size: 5 lots / 6.59 acres Applicant: Dynamic Civil Designs LLC Status: Waiting for 2nd submittal Submittal 1

#### 5. Saguaro Bloom Block 8A Final Plat

Size: 5 lots / 2.3 acres (revised area only) Applicant: Michael Baker Engineering Status: Waiting for final submittal Submittal 3