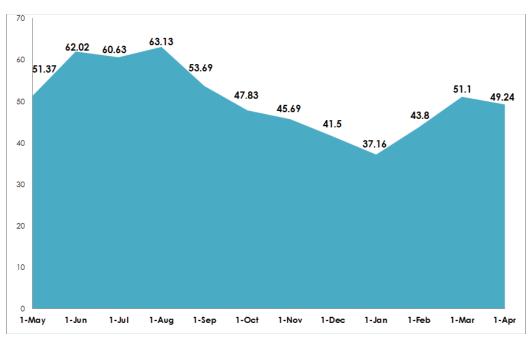

#### SERVICE PROVISION

The following two figures give a picture of the status of the Water Department each month. This data will always be shown through the previous month due to data processing times. The graph below shows the gallons that the department has billed for that month. This is shown in millions of gallons per month, and reflects what the department is intending to collect for water commodity revenue. This information allows the department to track the water produced vs. the water for which the department is compensated.

MILLIONS OF GALLONS BILLED PER MONTH

The chart below shows the number of customers billed each month. These numbers fluctuate month to month for a few reasons; new meter connections from new homes, customers moving in and opening accounts, and customers moving out and closing accounts. These two figures, coupled with the data from the water and sewer meter connections chart, give an overall, high-level, snapshot of the status of the department.