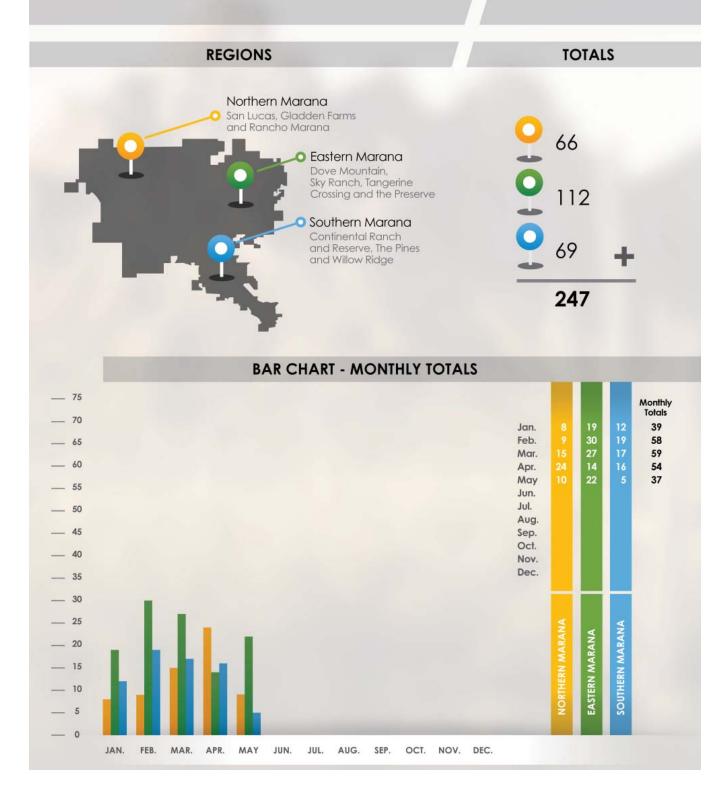

# LAND MANAGEMENT

This table outlines Development Services projects in May. Projects can be in process for various lengths of time and will show up for several months after initial submittal until completed.

| PROJECT                                       | DESCRIPTION                                                                                                                                                                                          | STATUS                         |
|-----------------------------------------------|------------------------------------------------------------------------------------------------------------------------------------------------------------------------------------------------------|--------------------------------|
| DEVELOPMENT<br>PLAN                           |                                                                                                                                                                                                      |                                |
| Marana Assisted<br>Living Development<br>Plan | Salem Marana Investments is developing a 101,350SF assisted living facility with 118 beds on four acres within Continental Crossing Final Plat, west of Silverbell Road at Continental Reserve Loop. | Waiting for Final<br>Submittal |
| Marana Technology<br>Campus Dev. Plan         | Planned as phase one, Doug Gratzer is proposing the development of a 20,000SF office-warehouse on five acres of land located on the west side of Breakers Road.                                      | Waiting for 2nd<br>Submittal   |
| PLAT                                          |                                                                                                                                                                                                      |                                |
| Saguaro Bloom 8A<br>Final Plat                |                                                                                                                                                                                                      | Waiting for final submittal    |
| Olding/Pisciotta<br>Estates Final Plat        | James Olding has resubmitted a 10 acre, four lot, custom home subdivision plat that has been dormant for over six years.                                                                             | Waiting for 5th submittal      |
| Mountain V Final                              | The fifth phase of the Del Webb subdivision plats an additional 41 lots on 15.5 acres of land in Dove Mountain and will bring the overall subdivision platted lot count up to 384.                   | Waiting for 2nd submittal      |
| Twin Peaks Vista                              | Mr. and Mrs. Richard Neter are platting a 24 acre, private street subdivision with 58 lots on the west side of Twin Peaks Road at Camino de Manana.                                                  | Waiting for 2nd submittal      |
| REZONING                                      |                                                                                                                                                                                                      |                                |
| Twin Peaks Estates                            | Manana Property, LLC plans to rezone 45 acres of land for an 86 lot, residential subdivision located on the southeast side of Camino de Manana, east of the Twin Peaks Rd intersection.              | Waiting for 2nd submittal      |
| Camino de Oeste                               | Pulte Homes proposes to rezone 72 acres of land located north of Cortaro Farms Rd between Camino de Oeste and Hartman Lane for a residential subdivision with 145 lots.                              | To Planning<br>Commission 6/29 |