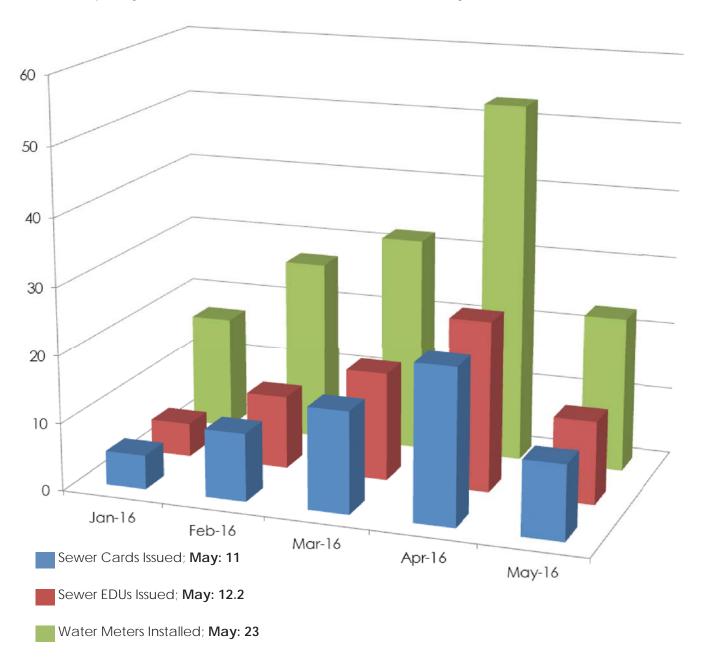

#### **New Connections:**

The chart below shows the number of water meters installed, sewer cards issued, and sewer equivalent dwelling units for the given month. A sewer card is issued during the building permit process for projects that are within the Town's service area, allowing the project to connect to the system. The impact fees associated with these cards are based on meter size, 5/8", 3/4", 1", etc. The impact fees that went into effect on August 1, 2014 allow the Utilities Department to better track the revenue and capacity related to sewer cards issued through Equivalent Dwelling Units (EDUs). A 5/8" meter is the standard and has a value of 1 EDU, each larger meter size is then based off of this 1 EDU. The red bar shows the sewer EDUs for the cards issued during that month. The EDU measurement more accurately reflects the revenues collected and the capacity at the Marana Wastewater Treatment Facility.