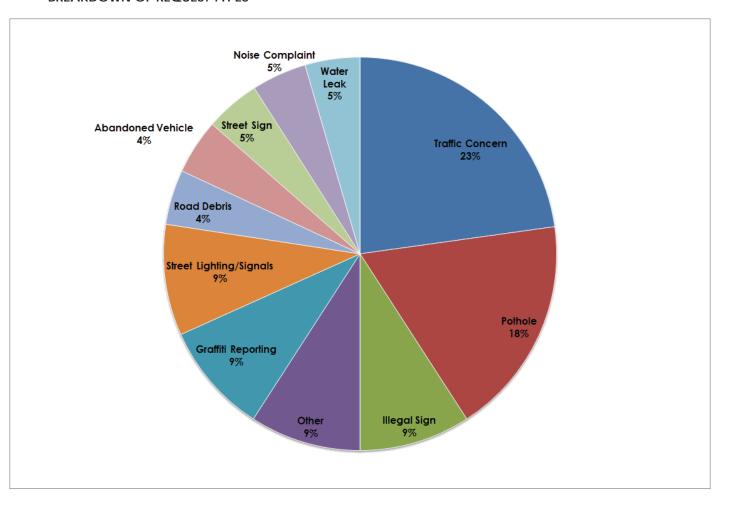

#### PUBLIC SERVICES AND SAFETY

Citizen Requests Metrics - May 2016

Total Reports Submitted: 22
Total Reports Closed: 21
Average reports submitted per day: 0.688
Average time to close (in days): 4

#### **BREAKDOWN OF REQUEST TYPES**

<sup>\*\*</sup>For a full-text report of individual citizen requests, please contact the Town Manager's Office.