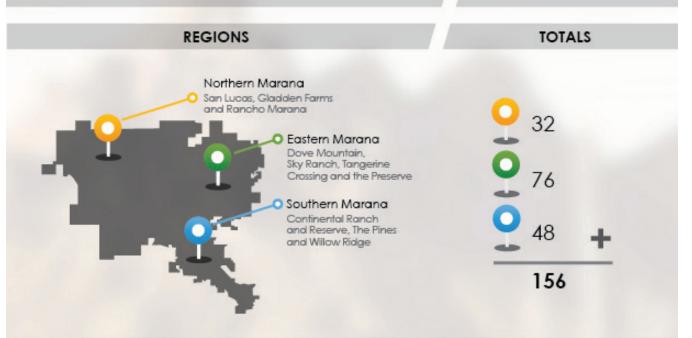

25% Convey - Phase 2 Contract Construct Twin Peaks Rd Shared Use Path 30% Construct Access Honea Heights Emergency Sewer 62.37% Prog As needed service 1% Marana Public Safety Facility Design 2016 Pavement Preservation 50% Construct Advertise Contract Construct 10% Marana Road Realignment Design Ora Mae Harn Park Parking Reconstruct 0% Contract Construct Camino Martin/ Jeremy Place 30% Reconstruction Construct Cracker Barrel Rd Pavement 30% Advertise Contract Restoration Design Santa Cruz River Shared Use Path 30% Phase III Real Property/Waiting on the State of Arizona 30% SUP EL Rio to Avra Valley Road Construct Contract Tangerine Rd.: I-10 to La Canada 15% (Design) (Phase 1) Tangerine Rd.: I-10 to La Canada Construct (Construction)



## SINGLE-FAMILY RESIDENTIAL PERMITS REPORT

## 2016



#### **BAR CHART - MONTHLY TOTALS**





## PEOPLE AND COMMUNITY

#### PUBLIC SERVICES AND SAFETY Crime Data – March 2016

#### March Summary:

• Part 1 crime trended nearly 10% above our five year average. A majority of the increase was the result of an above average month for shoplifting calls/arrests (40% higher than the five year monthly average). We also had two armed robberies in March, one of the In-N-Out Burger restaurant on Cortaro and the other of the Walmart Neighborhood Market on Ina Rd. No arrests have been made in either case at this time. There were no other significant trends or cases in the month of March.

| CRIME                      | Jan | Feb | Mar | Apr | May | Jun | Jul | Aug | Sep | Oct | Nov | Dec | Total |
|----------------------------|-----|-----|-----|-----|-