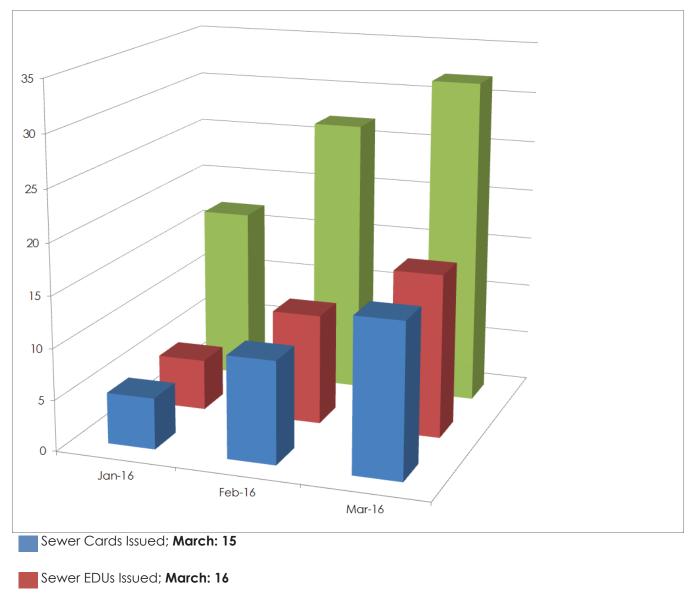

## SINGLE-FAMILY RESIDENTIAL PERMITS REPORT

#### **BAR CHART - MONTHLY TOTALS**