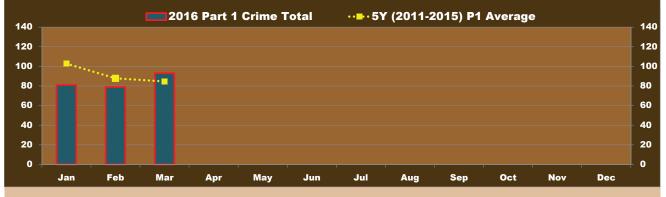

#### PUBLIC SERVICES AND SAFETY Crime Data – March 2016

#### March Summary:

• Part 1 crime trended nearly 10% above our five year average. A majority of the increase was the result of an above average month for shoplifting calls/arrests (40% higher than the five year monthly average). We also had two armed robberies in March, one of the In-N-Out Burger restaurant on Cortaro and the other of the Walmart Neighborhood Market on Ina Rd. No arrests have been made in either case at this time. There were no other significant trends or cases in the month of March.

| CRIME                      | Jan | Feb | Mar | Apr | May | Jun | Jul | Aug | Sep | Oct | Nov | Dec | Total |
|----------------------------|-----|-----|-----|-----|-----|-----|-----|-----|-----|-----|-----|-----|-------|
| 2016 Part 1 Crime Total    | 81  | 79  | 93  | 0   | 0   | 0   | 0   | 0   | 0   | 0   | 0   | 0   | 253   |
| 5Y (2011-2015) P1 Average  | 103 | 88  | 85  |     |     |     |     |     |     |     |     |     |       |
| Homicide                   | 0   | 0   | 0   |     |     |     |     |     |     |     |     |     | 0     |
| Sexual Assault             | 0   | 0   | 2   |     |     |     |     |     |     |     |     |     | 2     |
| Robbery                    | 1   | 1   | 2   |     |     |     |     |     |     |     |     |     | 4     |
| Aggravated Assault         | 1   | 1   | 2   |     |     |     |     |     |     |     |     |     | 4     |
| Burglary                   | 4   | 5   | 5   |     |     |     |     |     |     |     |     |     | 14    |
| Larceny (exc. Shoplifting) | 41  | 40  | 34  |     |     |     |     |     |     |     |     |     | 115   |
| Larceny/Shoplifting        | 30  | 27  | 46  |     |     |     |     |     |     |     |     |     | 103   |
| Motor Vehicle Theft        | 4   | 5   | 2   |     |     |     |     |     |     |     |     |     | 11    |
| Arson                      | 0   | 0   | 0   |     |     |     |     |     |     |     |     |     | 0     |
| *Rec MV Theft              | 2   | 4   | 1   |     |     |     |     |     |     |     |     |     | 7     |

Data Source/Extraction Date: Spillman OBSV, 04/05/16. Data displayed reflect case counts. Crime counts may change pending quality control and reclassifications.

Crime counts may differ from MPD Record's Unit counts provided to FBI based on Uniform Crime Reporting Scoring Criteria.

\*Motor Vehicle Recoveries are not included in Part One Crime Total.

Crime Analyst Janice Moser