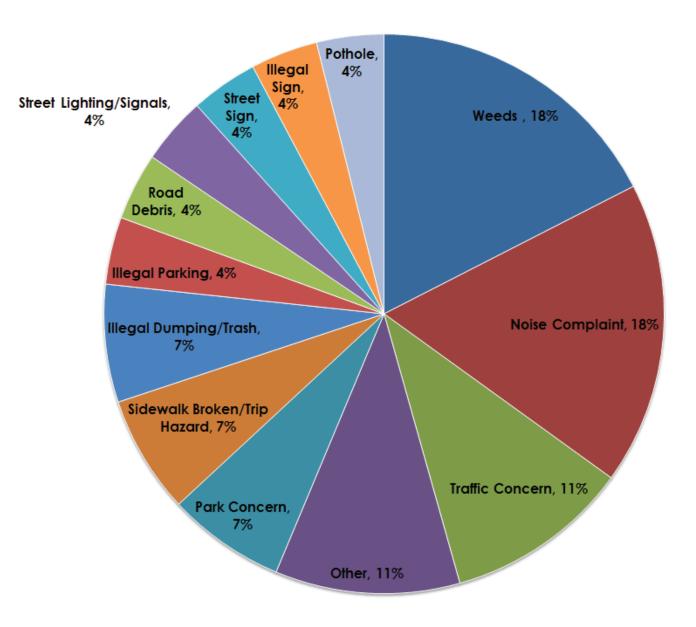

#### **BREAKDOWN OF REQUEST TYPES**

\*\*For a full-text report of individual citizen requests, please contact the Town Manager's Office.