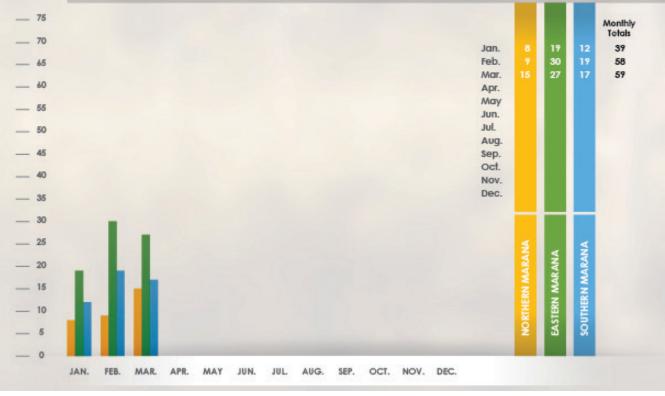

## SINGLE-FAMILY RESIDENTIAL PERMITS REPORT

## 2016

#### **BAR CHART - MONTHLY TOTALS**