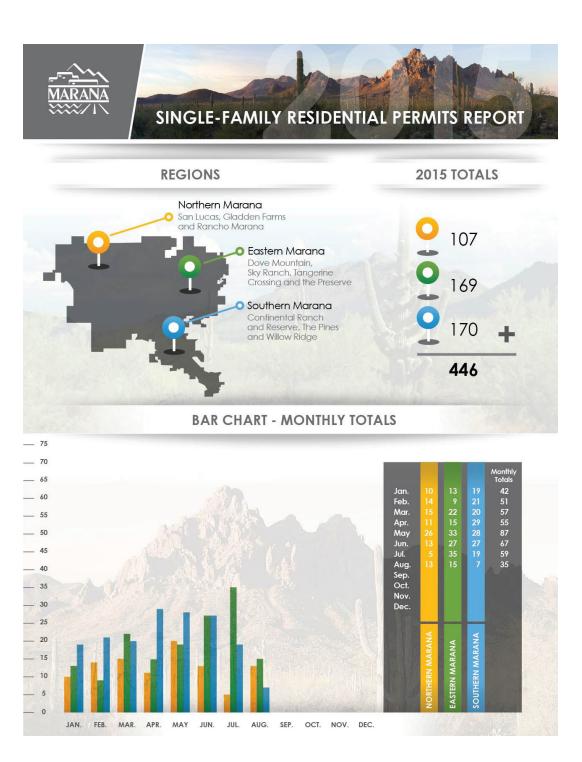

|                                                   |                          |               | Cons      | truct      |           |



## YOUR TOWN







#### **NEW SINGLE-FAMILY RESIDENTIAL**



#### COMMERCIAL





































Lucky Brand Dungarees Store 6401 W Marana Center Bvdl. #836



Sketcher's 6401 W Marana Center Blvd. #640







Charley's Philly Steaks
6401 W Marana Center Blvd. #520

















## PEOPLE AND COMMUNITY

#### PUBLIC SERVICES AND SAFETY

#### Citizen Requests - August 2015

Citizens can alert the Town of issues throughout the community by submitting a report through www.maranaaz.gov or by accessing the My Marana App, a free service that downloads to any smart phone. The application uses the phone's GPS feature to accurately identify the location of concern and allows Town employees to update citizens on the status of their issue.



| Statistics **Wetrics data is updated every 12 hours.