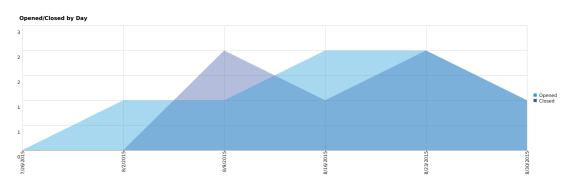

#### Citizen Requests - August 2015

Citizens can alert the Town of issues throughout the community by submitting a report through www.maranaaz.gov or by accessing the My Marana App, a free service that downloads to any smart phone. The application uses the phone's GPS feature to accurately identify the location of concern and allows Town employees to update citizens on the status of their issue.

| Statistics **Wetrics data is updated every 12 hours. |                           |  |  |
|------------------------------------------------------|---------------------------|--|--|
| Total Reports Submitted                              | 16                        |  |  |
| Total Reports Closed                                 | 13                        |  |  |
| Average Reports Submitted per Day                    | 0.5                       |  |  |
| Average Reports Closed per Day                       | 0.4                       |  |  |
| Average Time to Close (in days)                      | 6.47                      |  |  |
| Fastest Closed Issue Type                            | Abandoned Vehicle (1 day) |  |  |
| Slowest Closed Issue Type                            | Illegal Sign (20.74 days) |  |  |
| Most Common Report type                              | Other (7)                 |  |  |
| Least Common Report type                             | Traffic Concern (1)       |  |  |