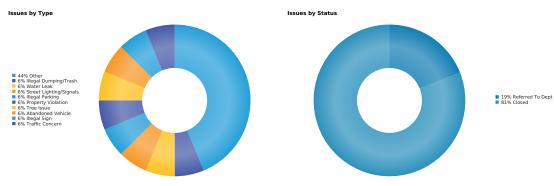

#### Citizen Requests - August 2015

Citizens can alert the Town of issues throughout the community by submitting a report through www.maranaaz.gov or by accessing the My Marana App, a free service that downloads to any smart phone. The application uses the phone's GPS feature to accurately identify the location of concern and allows Town employees to update citizens on the status of their issue.

| Statistics **Wetrics data is updated every 12 hours. |                           |  |  |
|------------------------------------------------------|---------------------------|--|--|
| Total Reports Submitted                              | 16                        |  |  |
| Total Reports Closed                                 | 13                        |  |  |
| Average Reports Submitted per Day                    | 0.5                       |  |  |
| Average Reports Closed per Day                       | 0.4                       |  |  |
| Average Time to Close (in days)                      | 6.47                      |  |  |
| Fastest Closed Issue Type                            | Abandoned Vehicle (1 day) |  |  |
| Slowest Closed Issue Type                            | Illegal Sign (20.74 days) |  |  |
| Most Common Report type                              | Other (7)                 |  |  |
| Least Common Report type                             | Traffic Concern (1)       |  |  |