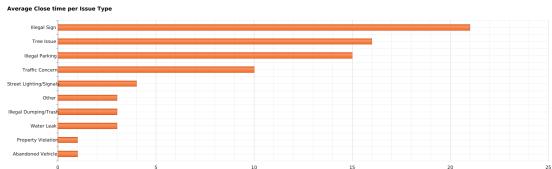

#### Citizen Requests - August 2015

Citizens can alert the Town of issues throughout the community by submitting a report through www.maranaaz.gov or by accessing the My Marana App, a free service that downloads to any smart phone. The application uses the phone's GPS feature to accurately identify the location of concern and allows Town employees to update citizens on the status of their issue.

| Statistics **Wetrics data is updated every 12 hours. |                           |  |  |
|------------------------------------------------------|---------------------------|--|--|
| Total Reports Submitted                              | 16                        |  |  |
| Total Reports Closed                                 | 13                        |  |  |
| Average Reports Submitted per Day                    | 0.5                       |  |  |
| Average Reports Closed per Day                       | 0.4                       |  |  |
| Average Time to Close (in days)                      | 6.47                      |  |  |
| Fastest Closed Issue Type                            | Abandoned Vehicle (1 day) |  |  |
| Slowest Closed Issue Type                            | Illegal Sign (20.74 days) |  |  |
| Most Common Report type                              | Other (7)                 |  |  |
| Least Common Report type                             | Traffic Concern (1)       |  |  |