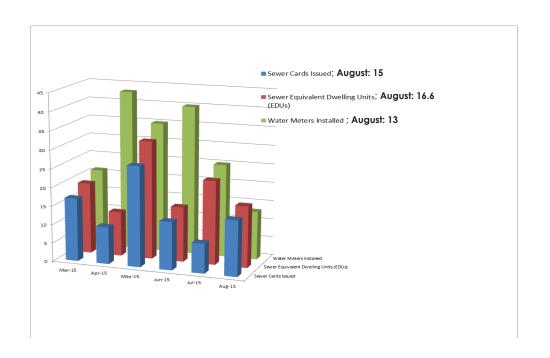

dwelling units for the given month. A sewer card is issued during the building permit process for projects that are within the Town's service area, allowing the project to connect to the system. The impact fees associated with these cards are based on meter size, 5/8", 3/4", 1", etc. The impact fees that went into effect on August 1, 2014 allow the Utilities Department to better track the revenue and capacity related to sewer cards issued through Equivalent Dwelling Units (EDUs). A 5/8" meter is the standard and has a value of 1 EDU, each larger meter size is then based off of this 1 EDU. The red bar shows the sewer EDUs for the cards issued during that month. The EDU measurement more accurately reflects the revenues collected and the capacity at the Marana Wastewater Treatment Facility.



# YOUR TOWN



## **WATER**

#### SERVICE PROVISION

The following two figures give a picture of the status of the Water Department each month. This data will always be shown through the previous month due to data processing times. The graph on the left shows the gallons that the department has billed for that month. This is shown in millions of gallons per month, and reflects what the department is intending to collect for water commodity revenue. This information allows the department to track the water produced vs. the water for which the department is compensated.

#### MILLIONS OF GALLONS BILLED PER MONTH

# 

#### 2014-2015 WATER & SEWER CUSTOMERS

| DATE      | WATER<br>CUSTOMERS | SEWER<br>CUSTOMERS |
|-----------|--------------------|--------------------|
| 2014 Aug  | 6,192