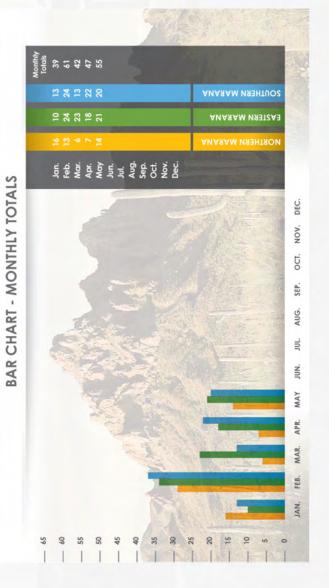

#### UTILITIES

This chart follows the number of water and sewer connections served by the Town of Marana Utilities Department. Numbers reflected in this chart are as of June 1.

## Water and sewer connections in 2014