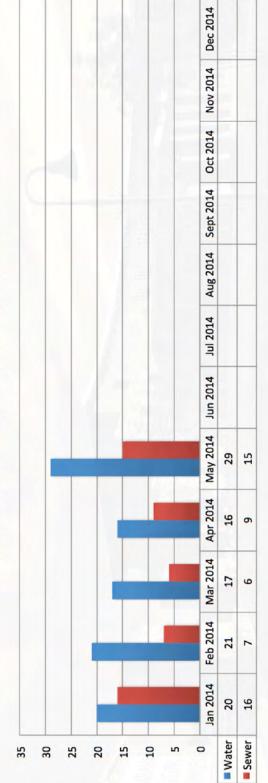

#### UTILITIES

This chart follows the number of water and sewer connections served by the Town of Marana Utilities Department. Numbers reflected in this chart are as of June 1.

## Water and sewer connections in 2014