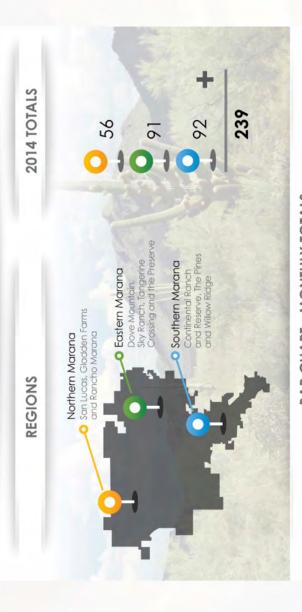

#### UTILITIES

This chart follows the number of water and sewer connections served by the Town of Marana Utilities Department. Numbers reflected in this chart are as of June 1.

## Water and sewer connections in 2014