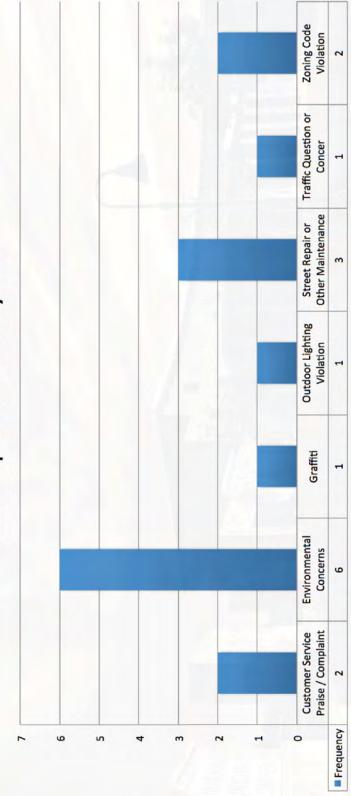

### May My Marana App Categories

|     | Illegal Parking | Graffiti Reporting | Blighted Property | Other |     |  |
|-----|-----------------|--------------------|-------------------|-------|-----|--|
| 25% |                 |                    | 7007              | 17%   | 13% |  |
|     |                 | 000                | 20%               |       |     |  |

| CATEGORY           | FREQUENCY | AVERAGE DAY TURNOVER | NOTES                |
|--------------------|-----------|----------------------|----------------------|
| Illegal Parking    | 2         | 14.5                 | Delayed notification |
|                    |           |                      | due to system error  |
| Graffiti Reporting | -         | 2                    |                      |
| Blighted Property  | _         | 20                   | Attended to promptly |
|                    |           |                      | delay in closing the |
|                    |           |                      | account              |
| Other              | 4         | 4.75                 |                      |
|                    |           |                      |                      |