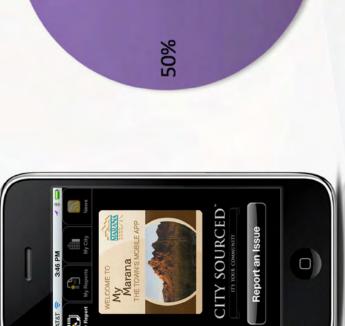

### My Marana App -May 2014

App, a free service that downloads to any smart phone. The application uses the phone's GPS feature to accurately identify the location of concern and allows Town employees to Citizens can alert the Town of issues throughout the community by accessing My Marana update citizens on the status of their issue.

### May My Marana App Categories

|     | Illegal Parking | Graffiti Reporting | Blighted Property | Other |     |  |
|-----|-----------------|--------------------|-------------------|-------|-----|--|
| 25% |                 |                    | 7007              | 17%   | 13% |  |
|     |                 | 000                | 20%               |       |     |  |